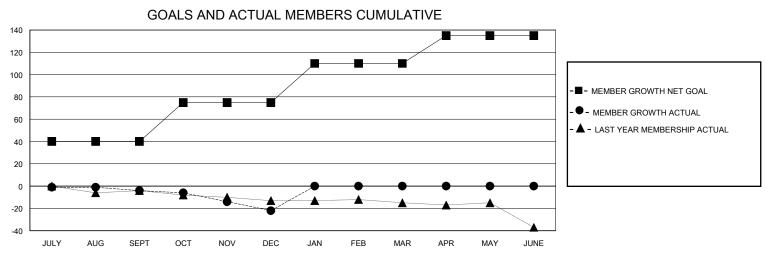

## District 202 M

GMT: LOCATION NEW ZEALAND GMT CA

| Clubs                 |               |           |               | Members               |                        |                         |                                                    |  |
|-----------------------|---------------|-----------|---------------|-----------------------|------------------------|-------------------------|----------------------------------------------------|--|
| RESULTS FOR 2023-2024 |               |           |               | RESULTS FOR 2023-2024 |                        |                         |                                                    |  |
| QUARTER               | NEW CLUB GOAL | NEW CLUBS | DROPPED CLUBS | QUARTER MEMI          | BER GROWTH NET<br>GOAL | MEMBER GROWTH<br>ACTUAL | DROPPED<br>MEMBERS ACTUAL<br>(including transfers) |  |
| JULY/AUG/SEPT         | 0             | 0         | 1             | JULY/AUG/SEPT         | 40                     | 23                      | 25                                                 |  |
| OCT/NOV/DEC           | 1             | 0         | 0             | OCT/NOV/DEC           | 35                     | 5                       | 22                                                 |  |
| JAN/FEB/MAR           | 0             | 0         | 0             | JAN/FEB/MAR           | 35                     | 0                       | 0                                                  |  |
| APR/MAY/JUNE          | 0             | 0         | 0             | APR/MAY/JUNE          | 25                     | 0                       | 0                                                  |  |