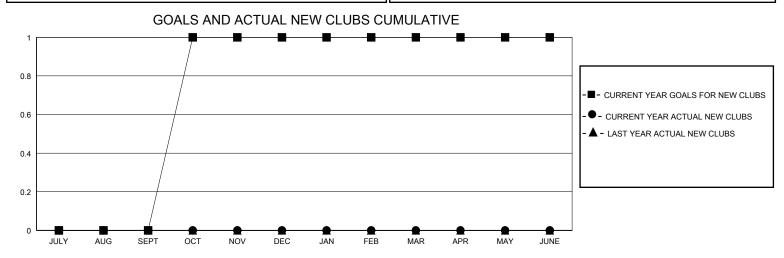

## District 202 M

GMT: LOCATION NEW ZEALAND GMT CA

| Clubs                 |               |           |               | Members               |                        |                         |                                                    |  |
|-----------------------|---------------|-----------|---------------|-----------------------|------------------------|-------------------------|----------------------------------------------------|--|
| RESULTS FOR 2023-2024 |               |           |               | RESULTS FOR 2023-2024 |                        |                         |                                                    |  |
| QUARTER               | NEW CLUB GOAL | NEW CLUBS | DROPPED CLUBS | QUARTER MEMI          | BER GROWTH NET<br>GOAL | MEMBER GROWTH<br>ACTUAL | DROPPED<br>MEMBERS ACTUAL<br>(including transfers) |  |
| JULY/AUG/SEPT         | 0             | 0         | 1             | JULY/AUG/SEPT         | 40                     | 23                      | 25                                                 |  |
| OCT/NOV/DEC           | 1             | 0         | 0             | OCT/NOV/DEC           | 35                     | 5                       | 22                                                 |  |
| JAN/FEB/MAR           | 0             | 0         | 0             | JAN/FEB/MAR           | 35                     | 0                       | 0                                                  |  |
| APR/MAY/JUNE          | 0             | 0         | 0             | APR/MAY/JUNE          | 25                     | 0                       | 0                                                  |  |